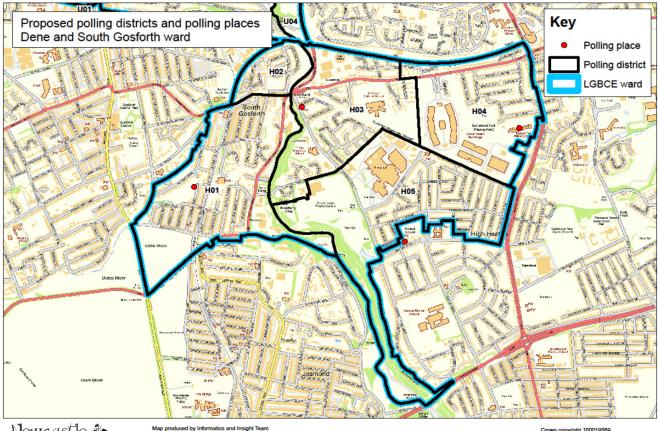

## Ward: Dene and South Gosforth (H)

The Ward has 4 polling districts derived from parts former Dene and East Gosforth wards

Efforts are being made to find an alternative polling place to the temporary cabins for electors in H01. Polling district H02 has no polling place within the polling district and must therefore combine with electors in H03 in using Trinity Community Centre unless an alternative location can be found. The ward is split between East and North Parliamentary Constituencies, with polling districts H01 and H02 in North while H03, H04 and H05 are in East.